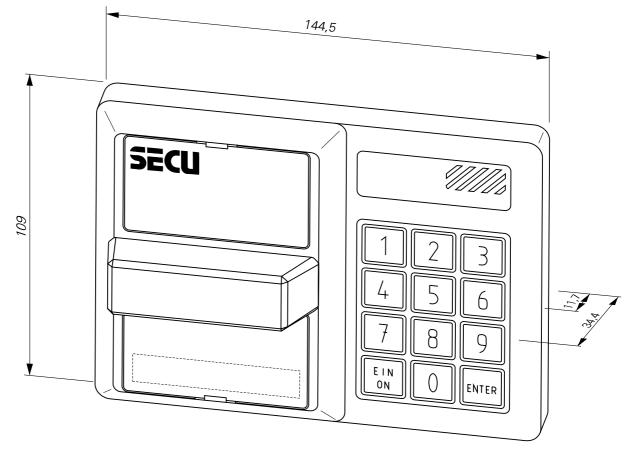

## Electronic lock E2000 Control panel

The electronic lock type E2000 is approved to VdS-Class 1 (A) as well as to ECB-S Class A and F+P-Class A, has the Swedish SIS-approval and is listed in the USA as UL type 1. The externally mounted control panel consists of a high-quality, easy cleaning sealed keypad for entering of the 6-digit secret code. The keypad is designed for more than 1 million key entries. Through the mechanical pressure-points of the keys, the operator receives tactile check-back signals. The last 50 entry events are stored. The control panel contains the battery compartments and is equipped with an easily operated handle for the manual unblocking of the lock. The sounding of different acoustic signals assists the user in performing the various operations. Upon request, the control panel can be provided with the user's company logo and with a metallic surface finish.